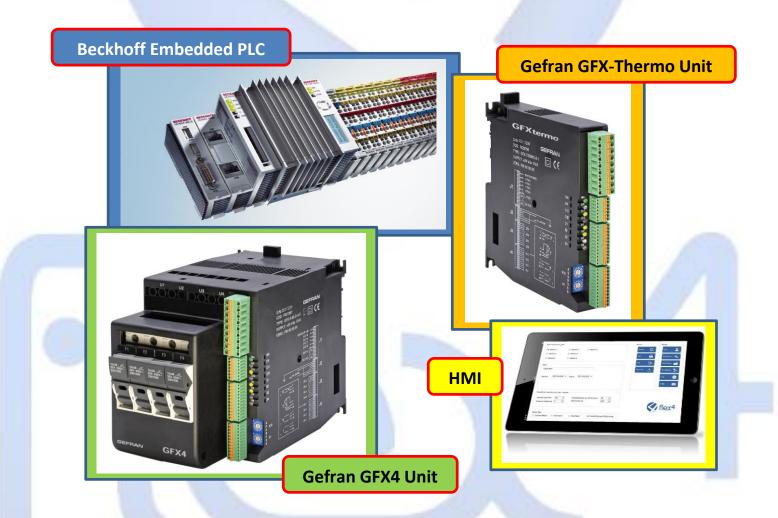

#### **TeCF4 Main Characteristics**

- ✓ Light and Ergonomic electrical impact.
- ✓ Possibility to customize the system configuration for the machine.
- ✓ Possibility to install the system into machine's electrical cabinet.
- ✓ Possibility to install the system in a dedicate electrical cabinet (Stand-Alone Solution).
- ✓ Possibility to install Gefran devices which use the original SSR onboard.
- ✓ Possibility to install Gefran devices with integrate SSR.
- ✓ Possibility to install Beckhoff Embedded PLC and Panel for a Stand-Alone solution.