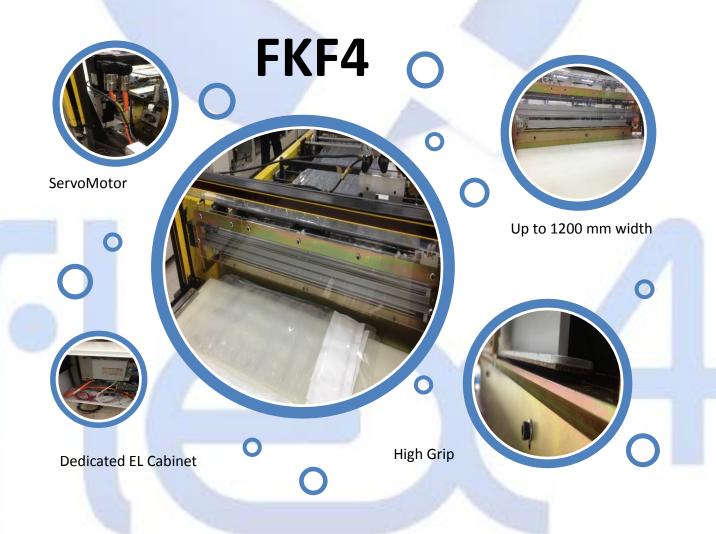

## **FKF4 Main Characteristics**

- ✓ Light and Ergonomic mechanical structure.
- ✓ Motion with Servodrive and Servomotor.
- ✓ Capability to be fit onboard of any pouch machinery up to 1200 mm.
- ✓ Possibility to incorporate in the **FKF4** station the existing machine's front draw rolls.
- ✓ Clamp high grip guarantee by a special surface coating.
- ✓ Dedicated Electrical Cabinet for stand-alone system.
- ✓ The **FKF4** parameters can be simply manage by Smart Panel.